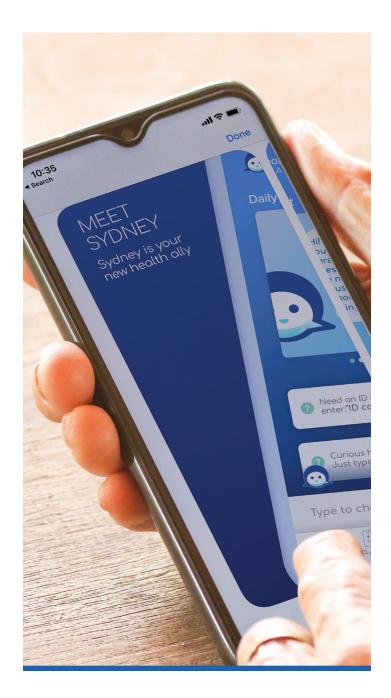

### Sydney<sup>sм</sup> Health app

# The Sydney<sup>SM</sup> Health app offers online tools to help you stay healthy and manage your health plan.\*

After we send you your plan membership card, use the information on the card to set up your account. It only takes a few minutes to register.

#### When you're done, you can use the app to:

- See a live doctor with virtual visits.
- Access plan and health resources.
- Check the status of claims.
- Request a replacement membership card or print a temporary one.
- Use home delivery for prescription drugs.

#### You can also:

- Use your device's GPS to find nearby doctors, hospitals, and urgent care centers in your plan's network.
- Use the chat feature to quickly find answers to your health questions.
- Set health reminders and wellness goals.
- Store and share health records with My Family Health Record (myFHR), which gives you the ability to share your health information with doctors, family members, and caregivers.